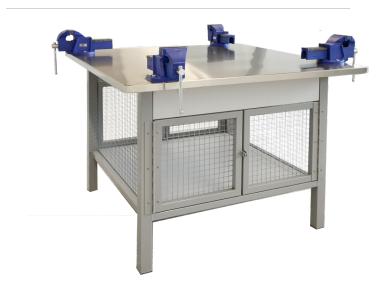

# **METALWORK BENCH MESH STORAGE**

CODE: REB753

## **SPECIFICATIONS**

W1200 D1200 H860

#### PRODUCT DESCRIPTION

Metalwork Bench with 4 Stations and mesh storage. A high quality and durable woodworking bench. Built by Batger to NSW DET standards for TAFEs, Schools and all other workshop spaces.

### **OPTIONS**

4 stations (2 stations available) Storage available in variety of colours Customized storage cupboard Budget version available - without cupboard

## **COMPOSITION**

ERW Commercial grade powder coated steel frame Stainless steel top 4 Metalwork vices Double Door cupboard - lockable Handles Shelf

**GECA** 